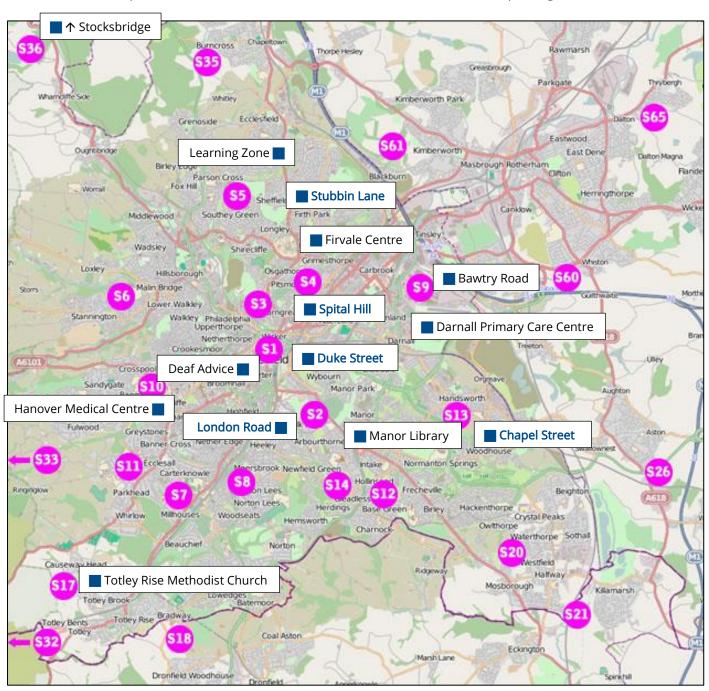

## Citizens Advice Sheffield drop-in advice service opening times

**Bawtry Road** 

120-126 Bawtry Rd

Tinsley

Sheffield S9 1UE

**Manor Library** 

Ridgeway Road Sheffield

S12 2SS

Thurs: 10:00-13:00

**Chapel Street** 

5 Chapel Street

Woodhouse Sheffield S13 7JL **Spital Hill** 

28-30 Spital Hill

Stocksbridge Library

Manchester Road

Sheffield

Tues: 09:30-16:00

Thurs: 10:00-13:00

Wed: 09:30-16:00

S4 7LG

**Darnall Primary Care Centre** 

290 Main Road

Sheffield S9 4QH

Wed: 09:30-11:30

Thurs: 09:30-13:00

Thurs: 09:30-16:00

Sheffield

S36 1DH

**Deaf Advice** 

The Circle Mon: 10:00-14:00 33 Rockingham Lane Wed: 10:00-14:00

Sheffield **S1 4FW** 

Service for deaf and hearing impaired people

and their families only.

Minicom: 0114 253 6711; Text: 07464 544214; Fax: 0114 2536712; BSL Skype appointments

Firth Park

Stubbin Lane

9 Stubbin Lane

Sheffield S5 6QG

**Totley Rise Methodist Church** 

**Sheffield** 

www.citizensadvicesheffield.org.uk

**Grove Road** Tues: 10:00-12:00

Sheffield S17 4DJ

citizens

advice

Our website:

Our Advice Line:

03444 113 111

**Duke Street** 

207 Duke Street

Fri: 09:30-16:00

Sheffield

**S2 5QP** 0114 253 6777

**Firvale Centre** 

Earl Marshall Road

Sheffield **S4 8LA** 

Tues: 09:00-13:00

**Hanover Medical Centre** 

100 William Street

Sheffield S10 2EB

Wed: 13:30-15:30

**Learning Zone** 

320 Wordsworth Avenue

Sheffield

Mon: 09:30-16:00

**S5 8NL** 

Citizens Advice Consumer Service Helpline: Wed: 10:00-13:00

03454 040 506

09.00-17.00 Monday to Friday

10.00-16.00 Monday to Friday

**London Road** 

416-418 London Rd

Sheffield

**S2 4ND** 

Updated: 04/09/2018